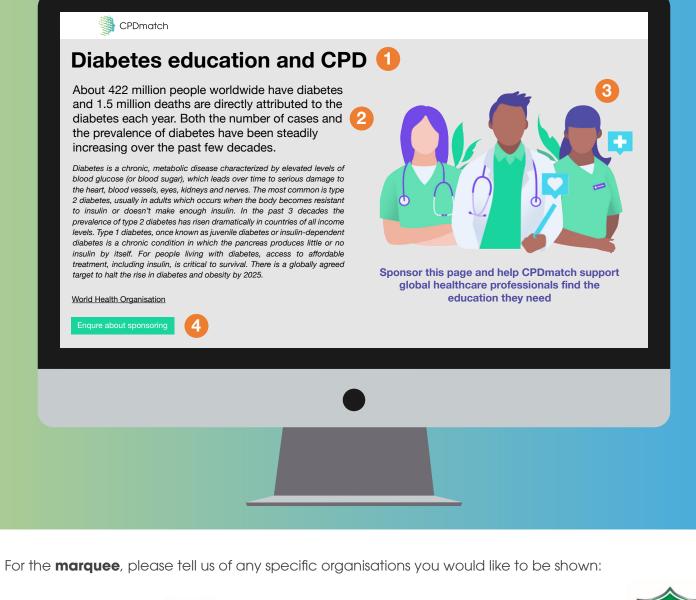

# For the **title section**, please provide:

Landing page information required (see example below)

- 1) The main subject of interest from our category list https://cpdmatch.co.uk/courses.
- Copy related to the subject URLs can be included. 3 Hi res picture for your organisation, service or product.
- 4 URL for the button to a website/page of your choice.