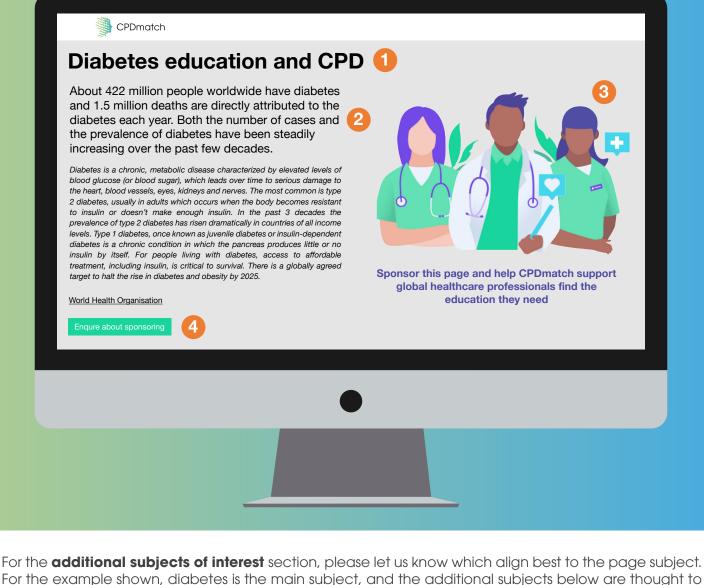

## Landing page information required (see example below)

For the **title section**, please provide:

- 1) The main subject of interest from our category list https://cpdmatch.co.uk/courses.
- 2 Any copy you'd like included on the subject.
- 3 Hi res picture for your organisation, service or product. 4 URL for the button to a website/page of your choice.