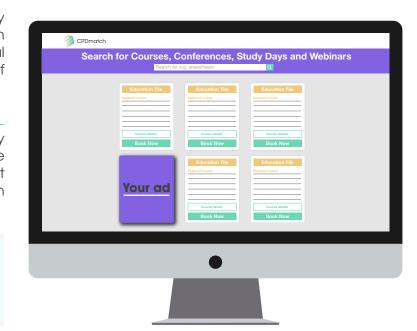

#### Ad tiles

CPDmatch offers advertisers the opportunity to reach these HCPs by placing ads within the search results page. Ads take the same format as the education tiles; our UX testing has shown that this format results in optimum engagement.

### **Pricing**

An ad tile is available for a fixed fee of £200 (excl VAT)/calendar month for a minimum duration of 1 month.

#### **Specification**

- · Accepted files JPEG or PNG.
- Dimensions 816 x 1026 pixels (portrait orientation).
- Videos (MP4) can be accommodated. GIFs will be converted to MP4. Videos which do not match the dimensions may be set on a static background; colours will match theme of ad.
- A destination URL for an embedded click-through in the ad tile to your own webpage.