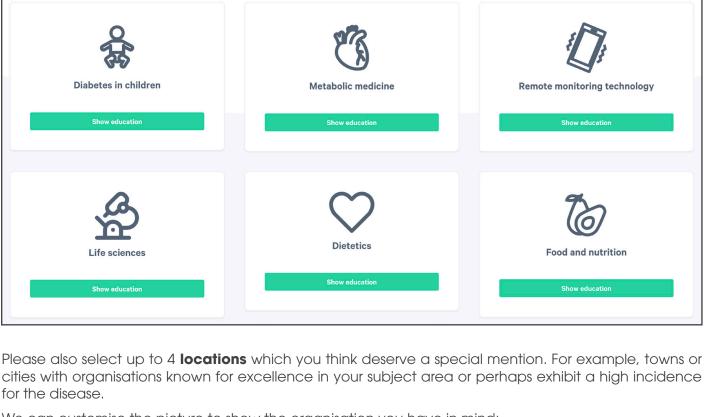

You can select up to 6 additional subjects from our category list <a href="https://cpdmatch.co.uk/courses">https://cpdmatch.co.uk/courses</a> or alternatively, let us pick the subjects we think are most relevant.

Subjects related to diabetes

We can customise the picture to show the organisation you have in mind:

Locations home to leading organisations which provide education

Artwork can be emailed to **cpdmatch@gmail.com**.