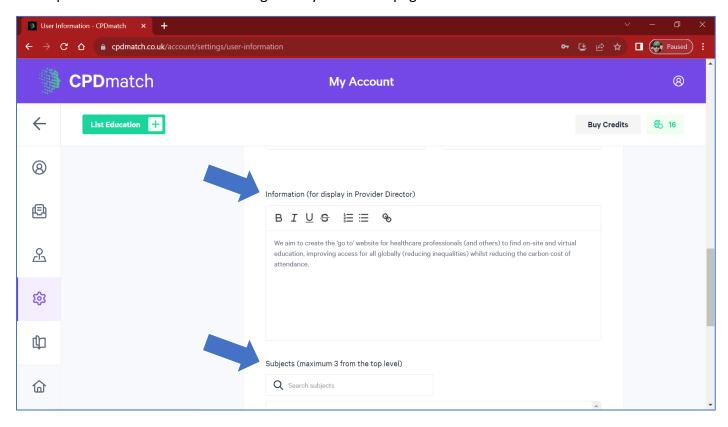

We do not want you to ever delete your account so please contact us at <a href="mailto:cpdmail.com">cpdmatch@gmail.com</a> if you have any comments or questions.

User information includes a free text section which is displayed in our provider directory: who you are/what you do and your default subjects of interest. It is worth spending time to ensure the information is comprehensive as we've found Google really likes these pages: