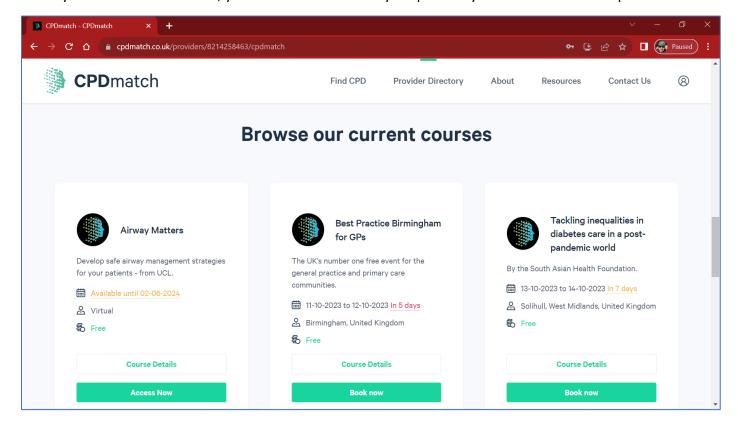

Click on your icon or organisation name in the dashboard to view your public provider directory entry:

And if you scroll to the bottom, you'll see the education your presently have listed all in one place.