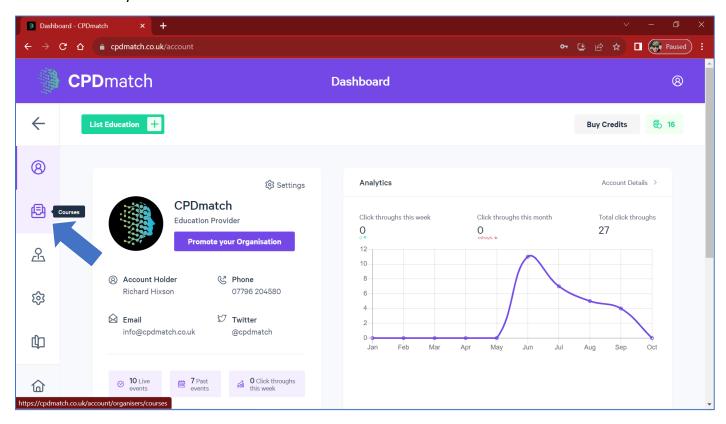

## Using your CPDmatch account for the first time

Go to www.cpdmatch.co.uk and click on Sign in:

Enter the email address (username) and password we've provided and click on Sign in:

You will now see your Dashboard. Click on the Courses button.....