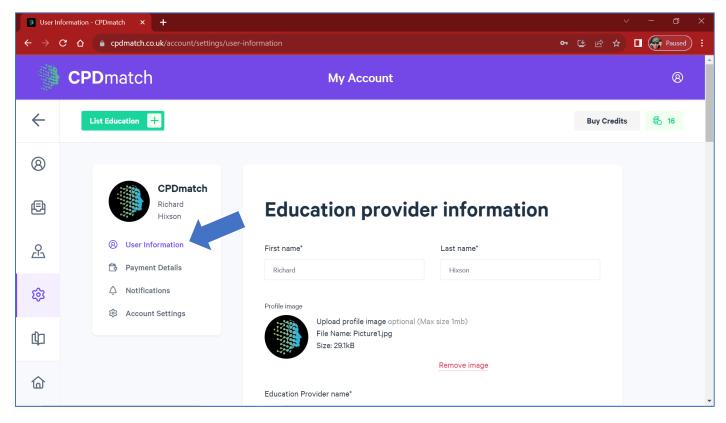

Your account profile can be accessed by clicking on either these 2 buttons:

This is where you can amend your user information, payment details, notifications, or account settings (e.g., change your email address/password or delete your account completely).

We do not want you to ever delete your account so please contact us at <a href="mailto:cpdmail.com">cpdmatch@gmail.com</a> if you have any comments or questions.

User information includes a free text section which is displayed in our provider directory: who you are/what you do and your default subjects of interest. It is worth spending time to ensure the information is comprehensive as we've found Google really likes these pages: