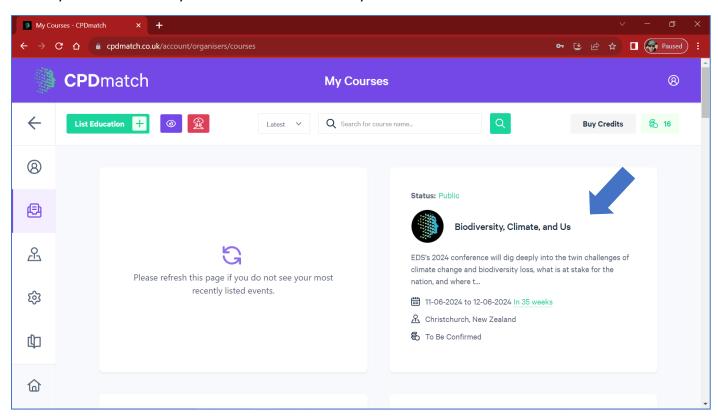

.....and you'll be shown any education we've listed on your behalf:

Click on an advert to be shown five options for an existing event.....

.....or on the top left List Education button to add a new on-site or virtual course, conference, study day, webinar or even an article which once read, also counts as CPD.