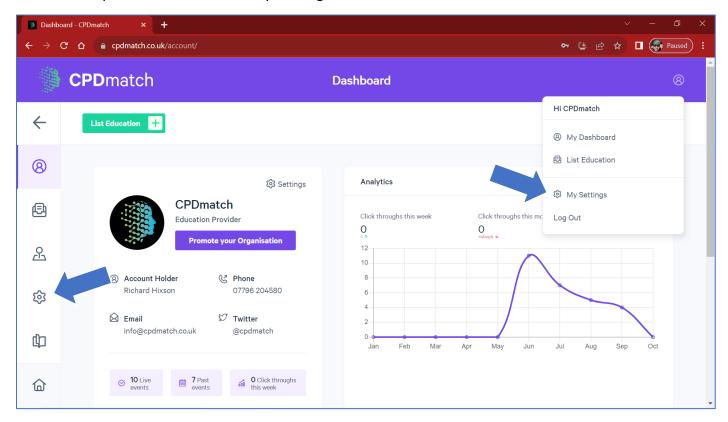

Your account profile can be accessed by clicking on either these 2 buttons:

This is where you can amend your user information, payment details, notifications, or account settings (e.g., change your email address/password or delete your account completely).