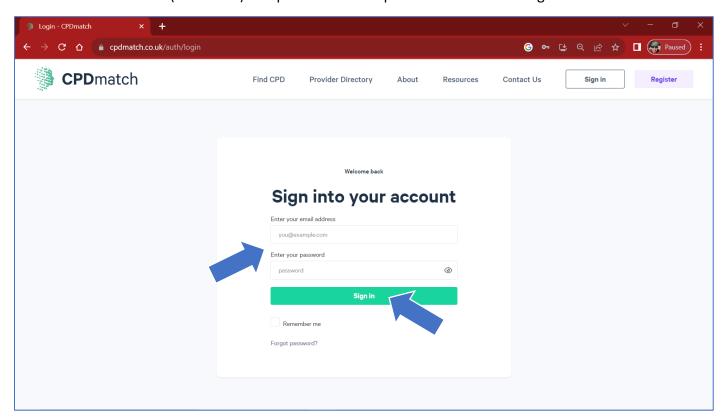

## Using your CPDmatch account for the first time

Go to www.cpdmatch.co.uk and click on Sign in:

Enter the email address (username) and password we've provided and click on Sign in:

You will now see your Dashboard. Click on the Courses button.....