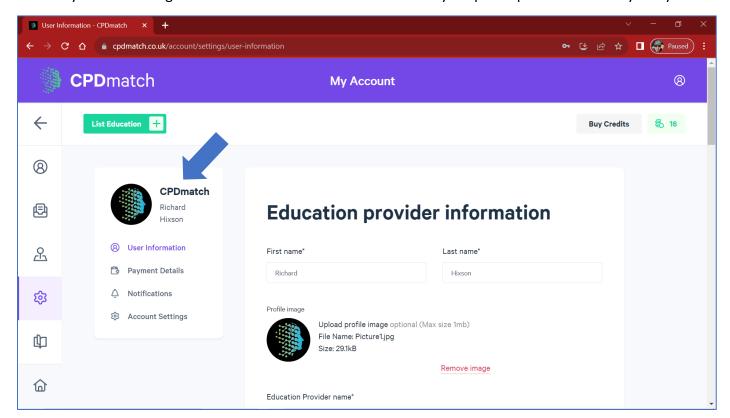

Your account profile can be accessed by clicking on either these 2 buttons:

This is where you can amend your user information, payment details, notifications, or account settings (e.g., change your email address/password or delete your account completely).

We do not want you to ever delete your account so please contact us at <a href="mailto:cpdmail.com">cpdmatch@gmail.com</a> if you have any comments or questions.

User information includes a free text section which is displayed in our provider directory: who you are/what you do and your default subjects of interest. It is worth spending time to ensure the information is comprehensive as we've found Google really likes these pages: