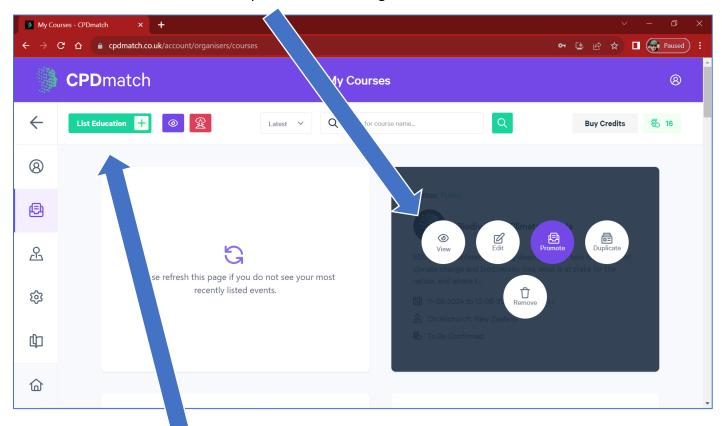

## Using your CPDmatch account for the first time

Go to www.cpdmatch.co.uk and click on Sign in:

Enter the email address (username) and password we've provided and click on Sign in:

You will now see your Dashboard. Click on the Courses button.....

.....and you'll be shown any education we've listed on your behalf:

Click on an advert to be shown five options for an existing event.....

.....or on the top left List Education button to add a new on-site or virtual course, conference, study day, webinar or even an article which once read, also counts as CPD.