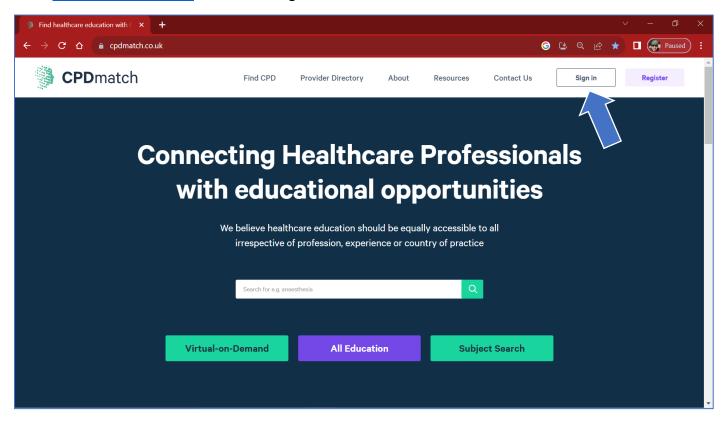

## Using your CPDmatch account for the first time

Go to www.cpdmatch.co.uk and click on Sign in:

Enter the email address (username) and password we've provided and click on Sign in:

You will now see your Dashboard. Click on the Courses button.....